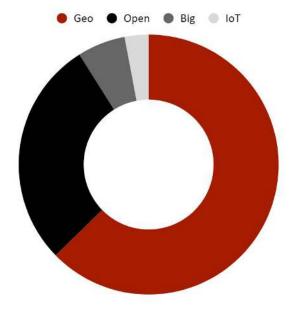

## Data Types

Our work spans Geo, Open, Big, and IoT data with > 50% having a Geospatial data focus.